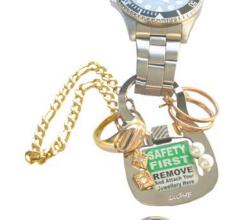

#1252 - Extra Organization Logo or Safety Message on the Back Side

Your Logo Here

Do you want decorate the back side with your organization logo, commemorative crest, department safety slogan, a safety picture or 2nd Safety First message? Simply e-mail us the "vector" formatted artwork saved as Illustrator CS2 or CorelDraw 12 file.

#### **LeClasp Safety Products and Solutions:**

En Inventaire Messages et Slogans SÉCURITÉ AVANT TOUT

MSG

#1250 - Porte-Bijoux LeClasp

40

SÉCURITÉ **AVANT TOUT** RETIREZ ET ACCROCHEZ VOS BIJOUX ICI SÉCURITÉ AVANT TOUT Porte-Bijoux **Pour Ouvriers** 

SÉCURITÉ **AVANT TOUT** Porte-Bijoux **Pour Visiteurs** 

SÉCURITÉ **AVANT TOUT** Porte-Bijoux **Pour Patients** 

**AVANT TOUT** Porte-Bijoux Pour Étudiants

SÉCURITÉ

**AVANT TOUT** Porte-Bijoux **Pour Soldats** 