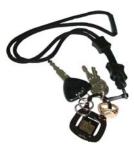

### The... "Safety First" Key Holder!

The LeClasp "Safety First" Branded KEY Holders (#1450) are an effective vehicle (giveaway, handout, promotional medium) to effectively help JHSC reinforce specific work safe messages and slogans.

The multi-function and practical LeClasp Key Holders (#1450) comes decorated with your choice of 75+ Safety First Branded message or slogan on the FRONT side. For a small fee, the BACK side can be completely customized with the company logo and personalized with the Joint Health &Safety Committee slogan (#1252).

## Item #1450 - LeClasp Safety First Branded Key Holder

The Key Holder is available decorated with the choice of Safety First Branded Message(2A-30A) on the front side and, optionally the company logo on the back side