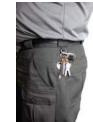

The most significant impact will occur when WORKERS family, relatives and acquaintances SEE the very noticeable\recognizable GREEN Safety First emblem and "unconsciously" enquire about the Wh-questions (Who? What? Where? When? Why?) of the work safe warning, reminder and reinforcement message or slogan displayed on the key holder. EACH WORKER should anticipate explaining the safety issue being addressed at least **TEN TIMES** during the first week!

YOUR LOGO HFDF SAFETY 24/7

YOUR LOGO HERE Pursuing Safety

Your Safety Slogan

LeClasp Key **Holder ships** with 4 split rings, instruction leaflets and packaged in a ziploc polybag.

Recommended WORKER giveaway at safety-themed seminars, workshops, meetings, new-hire (student) orientation classes, annual NAOSH safety week activities, or commemorating safety milestone. WOW impact guaranteed.