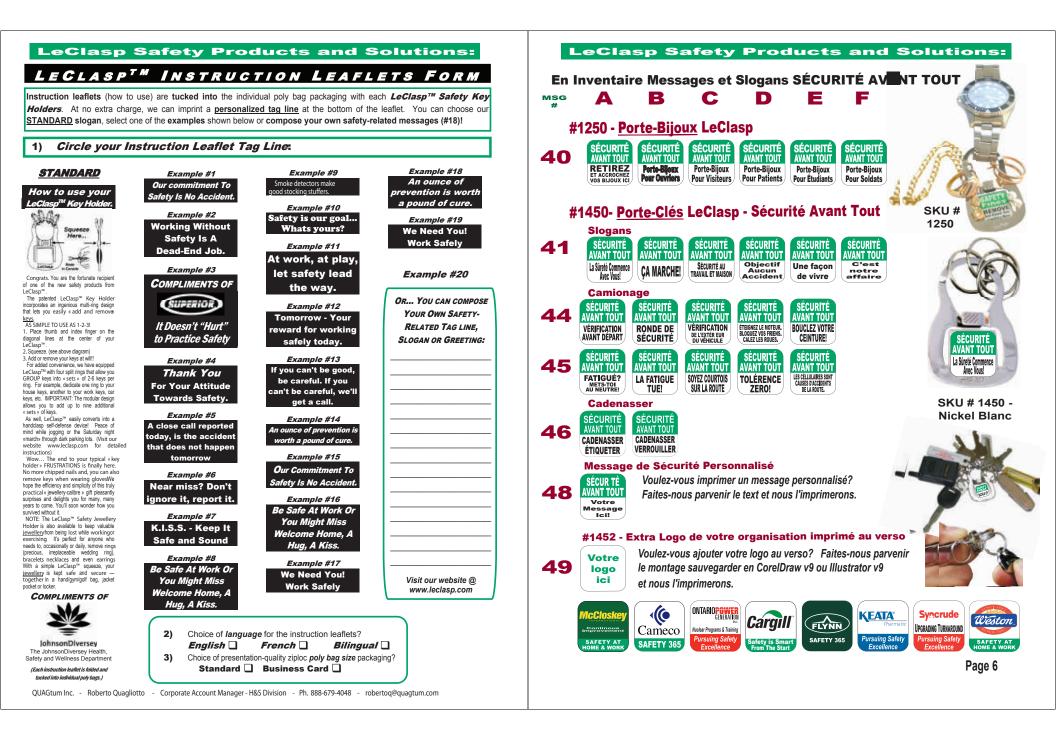

# **WORKPLACE SAFETY INITIATIVE:** The... "Safety First" Key Holder!

The LeClasp "Safety First" Branded KEY Holders (#1450) are an effective vehicle (giveaway, handout, safety-related promotional gift) to help JH&S committees reinforce specific WORK SAFE messages and slogans

The multi-function and practical **LeClasp Key Holders** come decorated with your choice of 75+ Safety First Branded message or slogan on the **FRONT side**. For a small fee, the **BACK side** can be completely customized with the company logo and personalized with the Joint Health and Safety Commitee slogan (#1252).

#### Your choice of FRONT Side Safety First Message:

| SAFETY<br>FIRST<br>KEEP FINGERS<br>CLEAR EXACTO<br>KNIVES<br>SAFETY<br>FORK LIFT<br>DAVIES<br>SAFETY<br>FORK LIFT<br>DAVIES | FIRST<br>WEAR YOUR<br>SAFETY | FIRST<br>KEP HANDS OUT OF<br>NOVING MACHINERY<br>SAFETY<br>FIRST<br>TEAM<br>LIFT<br>SAFETY<br>FIRST<br>WEAR YOUR<br>EAR | FIRST<br>HAND IN<br>INJURIES OUT<br>SAFETY<br>FIRST<br>IT CAN WAIT<br>SAFETY<br>FIRST | AFETY<br>FIRST<br>GUARD<br>N PLACE<br>SAFETY<br>FIRST<br>DF MOVING<br>CONVEYERS<br>SAFETY<br>FIRST | SAFETY<br>FIRST<br>Sharing Ideas<br>That Work<br>SAFETY<br>FIRST<br>CLEAN MACHINES<br>AFTER EACH USE<br>SAFETY<br>FIRST<br>100 DAYS<br>OF SAFETY | 75+<br>SAFETY<br>FIRST<br>BRANDED<br>MESSAGES<br>IN-STOCK. | ITEM# 1450 -<br>White Nickel<br>Plated Finish                                                                   |
|-----------------------------------------------------------------------------------------------------------------------------|------------------------------|-------------------------------------------------------------------------------------------------------------------------|---------------------------------------------------------------------------------------|----------------------------------------------------------------------------------------------------|--------------------------------------------------------------------------------------------------------------------------------------------------|------------------------------------------------------------|-----------------------------------------------------------------------------------------------------------------|
| LOGO L<br>Here! H                                                                                                           | OUR<br>OGO<br>ERE!           | PROTECTION<br>Company I<br>YOUR<br>LOGO<br>HERE!<br>SAFETY 24/7                                                         |                                                                                       | Y<br>L<br>L<br>H<br>I<br>Pursi                                                                     | $\square$                                                                                                                                        | Your<br>Safety<br>Slogan                                   | LeClasp Key<br>Holder ships<br>with 4 split rings,<br>instruction leaflets,<br>packaged in a<br>ziploc polybag. |

## Item #1450 - LeClasp Safety First Branded Key Holder

The Key Holder is available decorated with the choice of Safety First Branded Message(2A-30A) on the front side and, optionally the company logo on the back side